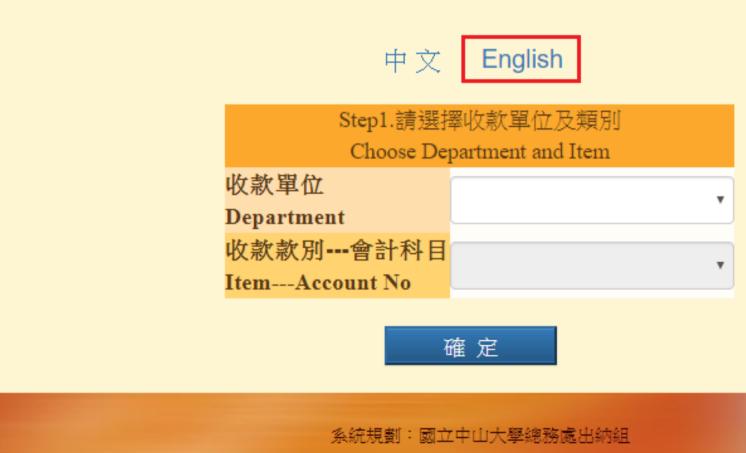

## 2. Choose the Department as "Office of International Affairs"

|                              | Step1.Choose Department and Item                                                            |       |
|------------------------------|---------------------------------------------------------------------------------------------|-------|
| Department                   |                                                                                             |       |
| ItemAccount No               |                                                                                             | ]     |
|                              | Alumni Service Center:University Development Fund<br>Counseling&Career Development Division |       |
|                              | Department of Chemistry                                                                     |       |
|                              | Office of AcademicAffairs                                                                   |       |
| e of Library and Information | Office of International Affairs ; 09KL1401                                                  | 005 A |
|                              | Office of Library and Information Services                                                  |       |
|                              | Tuition and Fees Bill                                                                       |       |

## **3. Choose the Item as** "Administration Fee --- \*\*KL1401"

中文 English

|                | Step1.Choose Department and Item |
|----------------|----------------------------------|
| Department     | Office of International Affairs  |
| ItemAccount No | Ţ                                |
|                |                                  |
|                | Administration Fee09KL1401       |